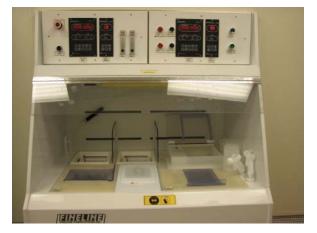

## **RCA Cleaning Bench**

Pre furnace cleaning of Silicon (Si) substrates

- Heated quartz tanks for SC1 & SC2 solution
- HF/BOE dip Tank
- 2 Quick Dump rinsers w/ N<sub>2</sub> sparging