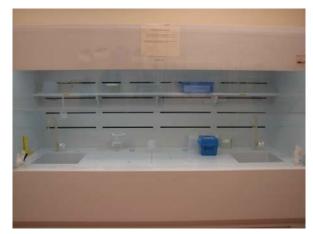

## Large Substrate Bench

Manual cleaning bench for up to 12 inch wafers

- 2 Heated PTFE Tanks for SC1 & SC2
- 2 PVDF Tanks for HF/BOE & Spill over Rinse
- Built in Glove Washer

USF College of Engineering 4202 East Fowler Avenue NTA102 Tampa, Florida 33620-5350 Contact: Rich Everly Office: 813.974.5365 Fax: 813.974.3610 http://www.nrec.usf.edu