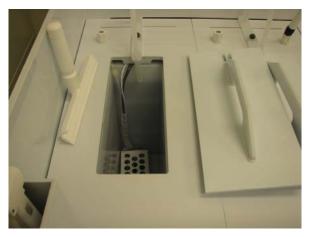

## Metal etch/BOE Bench

Resistance evaporator for thin metal films

- Left Side for Metal and Si Etching
- Right side for BOE only
- Tooling for single sided etching